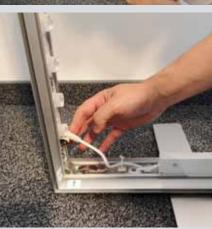

Magnetic alignment

MS-GoLight doesn't just

magnetic elements in the

attract customers. It also has

The innovative push-fit system considerably simplifies frame assembly. Individual elements are quickly connected into an illuminated frame without tools. A rubber lip ensures that the two fabric pieces seamlessly disappear into the frame, creating an elegant overall effect.