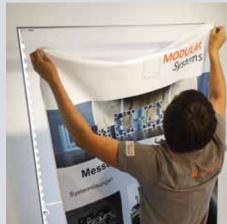

#### **Doubly effective**

The MS-GoLight is illuminated on both sides and can therefore be centrally positioned in the room. This means you can use both sides of your illuminated advertising display at the same time. The content can also be replaced at any time to promote a different product or service.

## **MS-GoLight – Your advantages at a glance**

It takes just a few simple steps to assemble the mobile LED frame MS-GoLight at any location for the effective illumination of your message. The understated yet exclusive aluminium profiles frame your digital print in a distinctive design that draws attention to your product