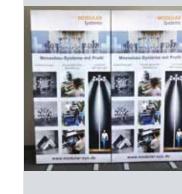

# **MS-GoLight**The flexible LED frame to communicate your message

#### **Doubly effective**

The MS-GoLight is illuminated on both sides and can therefore be centrally positioned in the room. This means you can use both sides of your illuminated advertising display at the same time. The content can also be replaced at any time to promote a different product or service.

#### **Excellent brilliance**

84 premium-quality LEDs ensure the even and brilliant illumination of your digital print. The result is eye-catching and effective illuminated advertising at trade fairs, exhibitions or the POS.