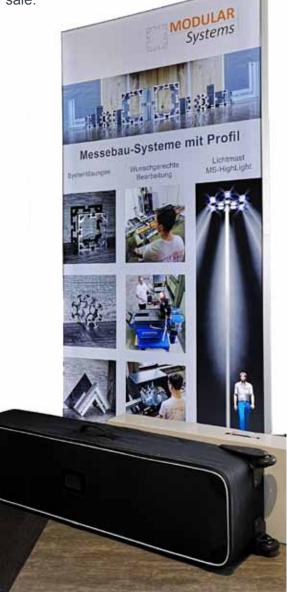

# **MS-GoLight**The flexible LED frame to communicate your message

## **MS-GoLight – Your advantages at a glance**

It takes just a few simple steps to assemble the mobile LED frame MS-GoLight at any location for the effective illumination of your message. The understated yet exclusive aluminium profiles frame your digital print in a distinctive design that draws attention to your product

### Light and mobile

MS-GoLight has an impressively lightweight design. Including fabric and lighting elements, the elegant aluminium profiles only weigh 8.7 kg. This makes mobile and flexible storage in a cardboard box or trolley bag possible.