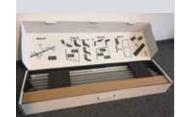

### Light and mobile

MS-GoLight has an impressively lightweight design. Including fabric and lighting elements, the elegant aluminium profiles only weigh 8.7 kg. This makes mobile and flexible storage in a cardboard box or trolley bag possible.