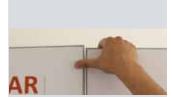

Magnetic alignment

MS-GoLight doesn't just

magnetic elements in the

attract customers. It also has

The innovative push-fit system considerably simplifies frame assembly. Individual elements are quickly connected into an illuminated frame without tools. A rubber lip ensures that the two fabric pieces seamlessly disappear into the frame, creating an elegant overall effect.