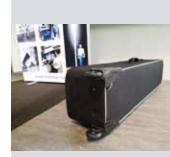

### Light and mobile

MS-GoLight has an impressively lightweight design. Including fabric and lighting elements, the elegant aluminium profiles only weigh 8.7 kg. This makes mobile and flexible storage in a cardboard box or trolley bag possible.