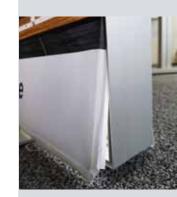

Magnetic alignment

MS-GoLight doesn't just

magnetic elements in the

attract customers. It also has

The innovative push-fit system considerably simplifies frame assembly. Individual elements are quickly connected into an illuminated frame without tools. A rubber lip ensures that the two fabric pieces seamlessly disappear into the frame, creating an elegant overall effect.